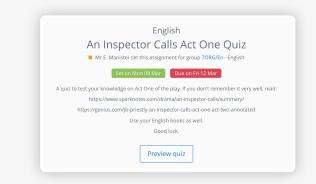

Satchel One has made it easier for teachers to follow the homework timetable and thanks to the transparency of Satchel One, quality homework is now consistent and more meaningful tasks are set to enhance students' learning.